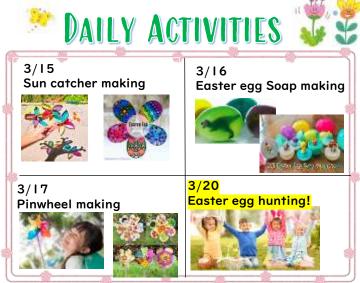

# <4 Hour Course Theme Study >

Age: 2 years to elementary school students \*The class will be considered by age and their English level.

Time: 10:00~13:45 (Morning daycare begins at 9:30)

※Please inform us if your child needs daycare.
Location: Tsukishima / Nihonbashi School